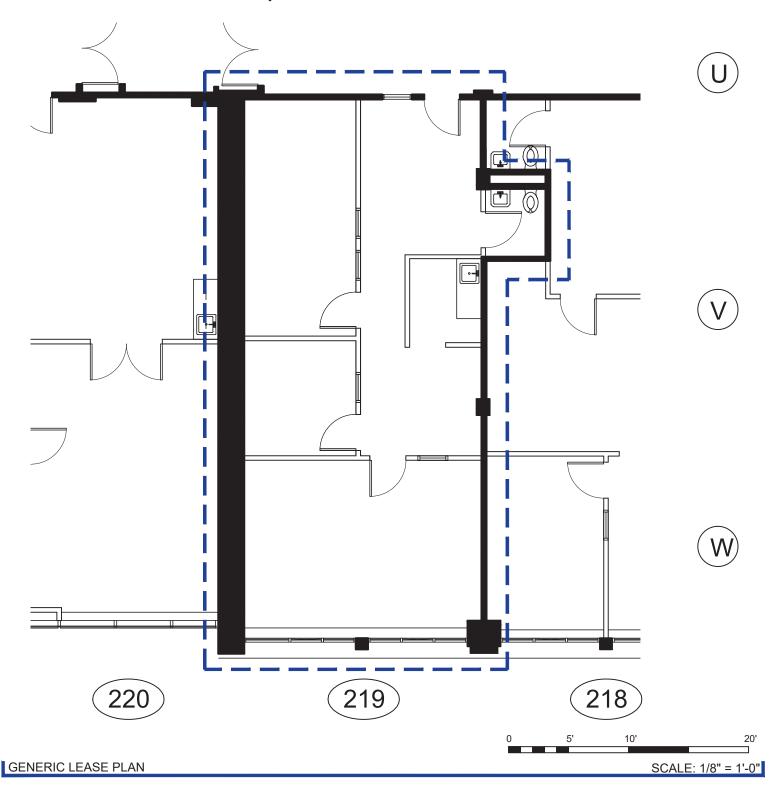

900 Cummings Center, Suite 219-U, Beverly, MA

LSF: 1,133

\*Pending plan & LSF verification